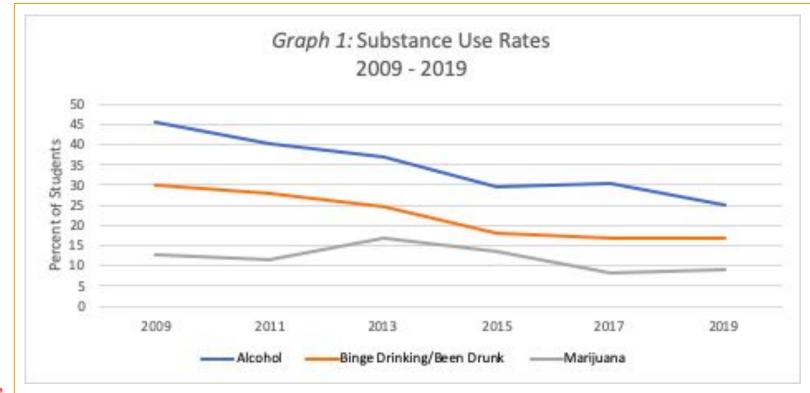

#### - PMS Club

Launch PMS Club mentored by PMHS

- Service Opportunities & Character Education
- Disconnect to Walk
- Leadership Summit

- Youth Health & Wellness
  - Substance Use
  - Mental Health & Wellness
- High Achieving Schools (HAS) Survey
  - o Dr. Suniya Luthar
- Survey Findings Report
  - Available online