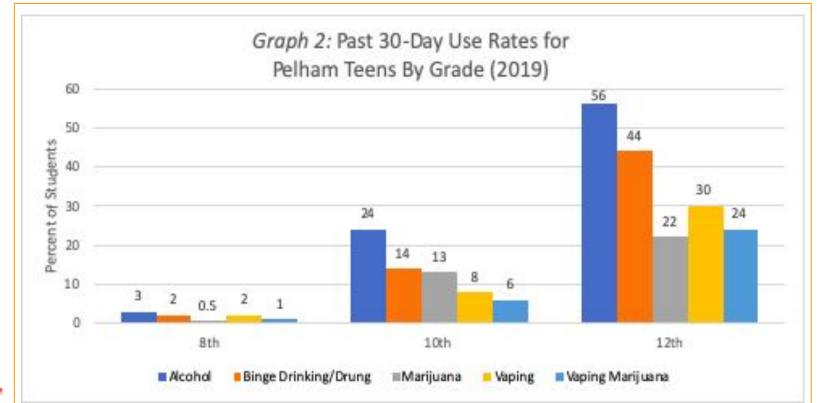

#### - PMS Club

Launch PMS Club mentored by PMHS

- Service Opportunities & Character Education
- Disconnect to Walk
- Leadership Summit

- Youth Health & Wellness
  - Substance Use
  - Mental Health & Wellness
- High Achieving Schools (HAS) Survey
  - o Dr. Suniya Luthar
- Survey Findings Report
  - Available online